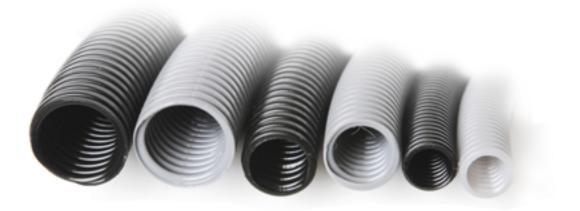

## SUCTION HOSES | DESCRIPTION

Rectus offers a wide range of hoses for suction and installation. All hoses are especially selected to cover special demands and our knowledge in the field is based on many years experience.

The single wall suction hose is a very popular hose because of its lightness and flexibility. Furthermore it is very cheap compared to other types. The hose is made of polyethylene. Please note that the hose is not autoclavable or suitable for cleaning in dish washers.

The double wall suction hose is used on many units due to its smooth and estetical look. The hose is made of a outer and inner hose with a spiral in between. Please note that the hose is not autoclavable or suitable for cleaning in dish washers.

The installation hose with metal spiral is especially designed for use in dental installations. The hose can stand a high vacuum due to the metal spiral and still be very flexible. The hose can bend 180° in an absolute narrow curve without collapsing.