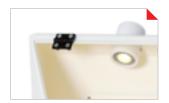

The transparent lid is made of tempered glass for your safety. The handholes are made of smooth material and have punched tongues, which close tight around the wrist. The built in LED light gives a strong 3500 lux light centered in the working field. Combined with the magnifier you will see the smallest detail very clear!