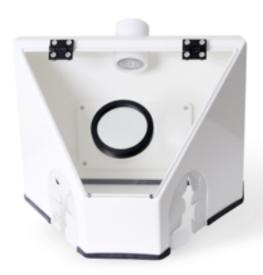

# G-BOX | THE MODERN GRINDING BOX

Grinding in plaster, acrylates and other hard materials often leads to a dusty working environment which is a severe health risk for the staff. The grinding box - G-box - is the result of several years of knowledge sharing and collaboration with our customers to avoid these risks.

The G-box makes it easier to maintain a high hygiene standard at the lab and in the clinic. Fumes, dust and coarse particles are efficiently collected in the box, which can be used both with and without a suction motor.

The transparent lid is made of tempered glass for your safety. The handholes are made of smooth material and have punched tongues, which close tight around the wrist. The built in LED light gives a strong 3500 lux light centered in the working field. Combined with the magnifier you will see the smallest detail very clear!

## **G-BOX** | FEATURES

Features of the G-Box include:

- ✓ Integrated 3500 lux LED light
- ✓ Smooth handholes
- ✓ Solid metal construction
- ✓ Hardened glass lid
- ✓ Attachable magnifiying glass