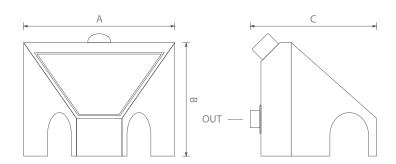

#### **DIMENSIONS**

| PRODUCT | ITEM NO. | WIDTH (A) | HEIGHT (B) | DEPTH (C) | OUTLET  | VOLTAGE | LIGHT    | WEIGHT |
|---------|----------|-----------|------------|-----------|---------|---------|----------|--------|
| G-Box   | 901093   | 300 mm    | 325 mm     | 335 mm    | Ø 50 mm | 230 V   | 3500 lux | 6,0 kg |