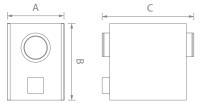

## DIMENSIONS

| PRODUCT | ITEM NO. | CAPACITY        | WIDTH (A) | HEIGHT (B) | DEPTH (C) | INLET    | OUTLET   | WEIGHT  |
|---------|----------|-----------------|-----------|------------|-----------|----------|----------|---------|
| CP 608  | 900608   | 150 m3 @ 210 Pa | 200 mm    | 245 mm     | 330 mm    | Ø 100 mm | Ø 100 mm | 4,8 kg  |
| CP 610  | 900610   | 400 m3 @ 500 Pa | 250 mm    | 335 mm     | 415 mm    | Ø 125 mm | Ø 125 mm | 8,5 kg  |
| CP 621  | 900621   | 500 m3 @ 700 Pa | 300 mm    | 405 mm     | 485 mm    | Ø 125 mm | Ø 125 mm | 11,2 kg |