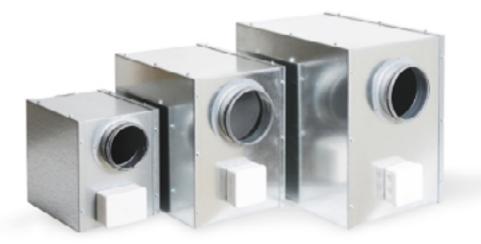

## VENTILATORS | DESCRIPTION

CP Millieu ventilators are specially designed to deliver a large volume of air at a very high level of pressure. The demand for a high pressure is needed when pipes with dimension between Ø50 - Ø80 mm are used.

Ventilating medicin cabinets, suction arms, or special adapters for other equipment often demands a high level of pressure.

The venitlators are mounted in an insulated noise reduced cabinet which reduces the noise from the ventilator to an acceptable level.

The ventilators cover the demand from 1 to 8 suction arms, but please do not hesitate to contact us for further assistance.

## DIMENSIONS

| PRODUCT | ITEM NO. | CAPACITY        | WIDTH (A) | HEIGHT (B) | DEPTH (C) | INLET    | OUTLET   | WEIGHT  |
|---------|----------|-----------------|-----------|------------|-----------|----------|----------|---------|
| CP 608  | 900608   | 150 m3 @ 210 Pa | 200 mm    | 245 mm     | 330 mm    | Ø 100 mm | Ø 100 mm | 4,8 kg  |
| CP 610  | 900610   | 400 m3 @ 500 Pa | 250 mm    | 335 mm     | 415 mm    | Ø 125 mm | Ø 125 mm | 8,5 kg  |
| CP 621  | 900621   | 500 m3 @ 700 Pa | 300 mm    | 405 mm     | 485 mm    | Ø 125 mm | Ø 125 mm | 11,2 kg |