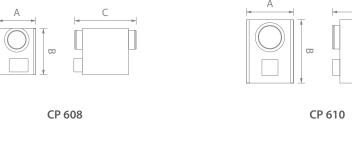

## DIMENSIONS

| PRODUCT | ITEM NO. | CAPACITY        | WIDTH (A) | HEIGHT (B) | DEPTH (C) | INLET    | OUTLET   | WEIGHT  |
|---------|----------|-----------------|-----------|------------|-----------|----------|----------|---------|
| CP 608  | 900608   | 150 m3 @ 210 Pa | 200 mm    | 245 mm     | 330 mm    | Ø 100 mm | Ø 100 mm | 4,8 kg  |
| CP 610  | 900610   | 400 m3 @ 500 Pa | 250 mm    | 335 mm     | 415 mm    | Ø 125 mm | Ø 125 mm | 8,5 kg  |
| CP 621  | 900621   | 500 m3 @ 700 Pa | 300 mm    | 405 mm     | 485 mm    | Ø 125 mm | Ø 125 mm | 11,2 kg |