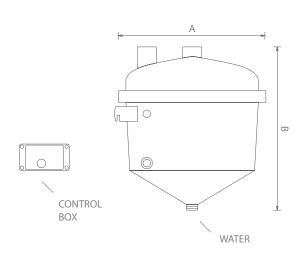

The functional principle:

The separation tank consists of 2 chambers.

In the upper chamber, water, secretion and particles are separated from the air stream and runs into the lower chamber.

When the lower chamber is filled up, a valve closes between the lower and upper chamber. Now the water can run out of the lower chamber.

A timer reactivates the valve between the upper and lower chamber.

The water collected in the upper chamber runs into the lower chamber.

The cycle will start again.

# **DIMENSIONS**

| PRODUCT    | ITEM NO. | WIDTH (A) | HEIGHT (B) | DEPTH (C) | INLET   | OUTLET  | OUTLET 2 | WEIGHT |
|------------|----------|-----------|------------|-----------|---------|---------|----------|--------|
| 25l Sep-it | 256001   | 390 mm    | 430 mm     | 400 mm    | Ø 50 mm | Ø 50 mm | Ø 25 mm  | 9,5 kg |