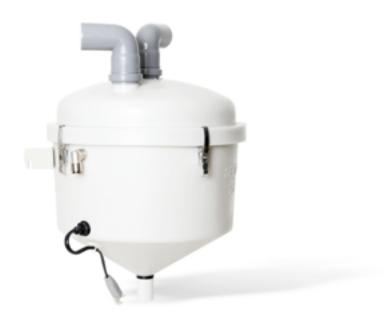

# **SEP-IT** | SEPARATES CONTINUOSLY

SEP-IT is the new generation of separation tanks from Rectus. It simply separates up to 250 liters of water per hour! One separation tank could cover the demand for separation system up to 5 units to a cost less than 40% of the costs for alternative systems for only one unit.

The SEP-IT separation tanks are made of strong materials, which are resistant to the types of chemicals used in suction cleaining remedies.

SEP-IT is made of chemical resistant polymere, stainless steel and other robust components. The smooth surface makes it easy to clean the tank.

The functional principle:

The separation tank consists of 2 chambers.

In the upper chamber, water, secretion and particles are separated from the air stream and runs into the lower chamber.

When the lower chamber is filled up, a valve closes between the lower and upper chamber. Now the water can run out of the lower chamber.

# **DIMENSIONS**

| PRODUCT    | ITEM NO. | WIDTH (A) | HEIGHT (B) | DEPTH (C) | INLET   | OUTLET  | OUTLET 2 | WEIGHT |
|------------|----------|-----------|------------|-----------|---------|---------|----------|--------|
| 25l Sep-it | 256001   | 390 mm    | 430 mm     | 400 mm    | Ø 50 mm | Ø 50 mm | Ø 25 mm  | 9,5 kg |