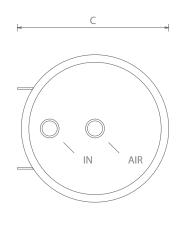

# **DIMENSIONS**

| PRODUCT    | ITEM NO. | WIDTH (A) | HEIGHT (B) | DEPTH (C) | INLET   | OUTLET  | OUTLET 2 | WEIGHT |
|------------|----------|-----------|------------|-----------|---------|---------|----------|--------|
| 25l Sep-it | 256001   | 390 mm    | 430 mm     | 400 mm    | Ø 50 mm | Ø 50 mm | Ø 25 mm  | 9,5 kg |