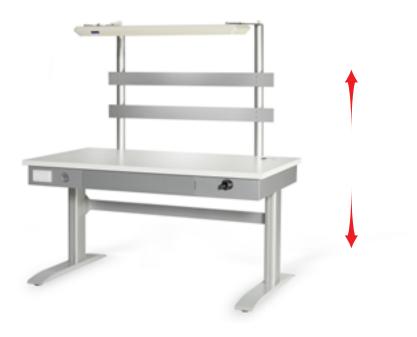

Rectus workbench is designed to ensure the optimum working position. The height adjustable base allows the user to set the correct height at the touch of a button. That means any positions from bending in over the table to the standing position can simply be adjusted for both seated and standing work.

The mounted shelf system with its powerful lighting ensures that both tools, materials and objects are close to the user. By having the light fixture mounted on the shelf system, the amount of light is always constant in contrast to ordinary room light.

Many users of Rectus workbench are working with advanced electronics assembly, which are made under a microscope. Therefore, the frame is designed so that the table top forms a very stable foundation with minimal vibrations.