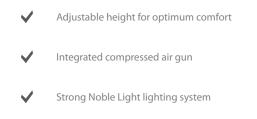

# WORKBENCH | FEATURES

Features of the workbench include:

Easily customizable tool section