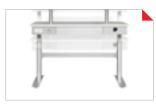

Rectus workbench is designed to ensure the optimum working position. The height adjustable base allows the user to set the correct height at the touch of a button. That means any positions from bending in over the table to the standing position can simply be adjusted for both seated and standing work.

The mounted shelf system with its powerful lighting ensures that both tools, materials and objects are close to the user. By having the light fixture mounted on the shelf system, the amount of light is always constant in contrast to ordinary room light.

Many users of Rectus workbench are working with advanced electronics assembly, which are made under a microscope. Therefore, the frame is designed so that the table top forms a very stable foundation with minimal vibrations.