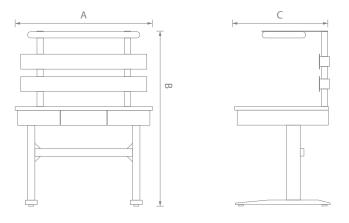

### DIMENSIONS

| PRODUCT   | WIDTH (A) | HEIGHT (B) | DEPTH (C) | VOLTAGE | LIGHT    | WEIGHT  |
|-----------|-----------|------------|-----------|---------|----------|---------|
| Workbench | 1100 mm   | Variable   | 750 mm    | 230 V   | 3500 lux | 30,0 kg |