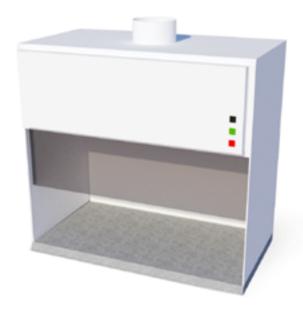

## L - CABINET | DESCRIPTION

Many processes in laboratory facilities needs a larger area with appropriate covering ventilation. Most of these processes could be done in a LAF bench.

The L - cabinet is a basic LAF bench which covers most of the demands for ventilated areas in a lab. And concerning the size – both standard size and customized sizes are offered.

The lacquered metal cabinet with a bottom in stainless steel gives a solid frame. The tempered glass windows hanged in a balanced system makes it easy to open and close the window or place it in any position. The built-in light is strong and gives even light.

The filter holder is solid and makes the change of the filter easy.

The L - cabinet is equipped with ventilator up to a size of  $1200 \times 600 \times 1200$  mm. For larger dimensions the ventilator is placed externally. In any case the L - cabinet has a noise reduction reduced for maximum comfort of operation.

An electronic system controls the air - volume according to the open area of the window. The air flow is  $> 0.5\,$  m/s in the window line. A warning system for filter change is also included.

The L - cabinet could be delivered with a standard bench or with electrical adjustment of the height for sitting or standing work.