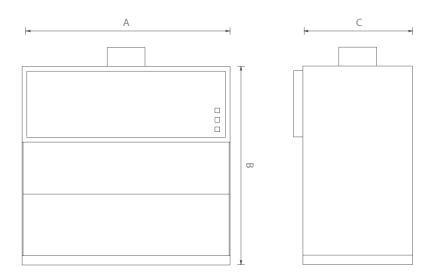

### **DIMENSIONS**

| PRODUCT   | ITEM NO. | WIDTH (A) | HEIGHT (B) | DEPTH (C) | VOLTAGE | WEIGHT |
|-----------|----------|-----------|------------|-----------|---------|--------|
| L-Cabinet | 901150   | 1100 mm   | 1050 mm    | 580 mm    | 230 V   | 75 kg  |